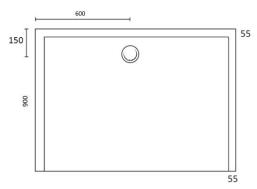

## **SMC Shower Base**

VIVIANCLIVE

- Low profile
- 9mm tiling lips on three sides. No lip on the entry side, more adjustment for the shower screen installation
- Suits a wide range of installations
- 40mm high including lip
- Waste to be purchased separately
- Hard wearing sheet material compound
- Lightweight
- Self-Supporting

## **Base Dimensions**

900mm x 900mm x 40mm 1200mm x 900mm x 40mm

Rear Outlet Only 3 Lip

Size and description are correct to the best of our ability, however, variations can occur and changes may be made without notice. In some cases, slight variations of colour and/or size may be inherent in the material used or manufacturing process. Harper's Bathroom always recommends that the actual product be on site prior to start of job, so as to best gauge fit for installation and purpose. E&OE.