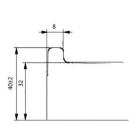

## **SMC Shower Base**

VIVIANCLIVE

- Low profile
- 9mm tiling lips on three sides. No lip on the entry side, more adjustment for the shower screen installation
- Suits a wide range of installations
- 40mm high including lip
- Waste to be purchased separately
- Hard wearing sheet material compound
- Lightweight
- Self-Supporting