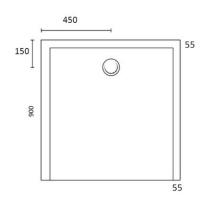

## **Base Dimensions**

900mm x 900mm x 40mm 1200mm x 900mm x 40mm

Rear Outlet Only 3 Lip

Size and description are correct to the best of our ability, however, variations can occur and changes may be made without notice. In some cases, slight variations of colour and/or size may be inherent in the material used or manufacturing process. Harper's Bathroom always recommends that the actual product be on site prior to start of job, so as to best gauge fit for installation and purpose. E&OE.