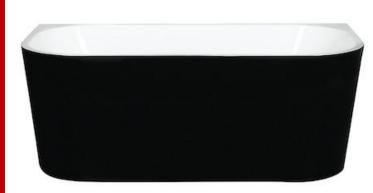

# Matte Black

# Freestanding Bath

1700mm

www.harpersbathroom.com.au

## Matte Black Freestanding Bath

The Matte Black Bath brings an unrivalled sense of design to any space. With sleek curves and concealed feet, this symmetric centrepiece is ideal for those seeking a contemporary and Modern home.

- Sanitary Grade Acrylic
- Center Waste
- Adjustable feet
- Matte Black & White