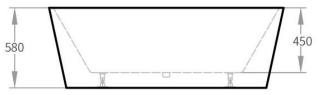

# Matte Black

# Freestanding Bath



1700mm

www.harpersbathroom.com.au

## Matte Black Freestanding Bath

The Matte Black Bath brings an unrivalled sense of design to any space. With sleek curves and concealed feet, this symmetric centrepiece is ideal for those seeking a contemporary and Modern home.

- Sanitary Grade Acrylic
- Center Waste
- Adjustable feet
- Matte Black & White

### Capacity

490L approx.

Product Code: 3211603202001

### Warranty

10 Year Replacement Warranty
For Full Terms & Conditions see Warranty
Information Form







Size and description are correct to the best of our ability, however, variations can occur and changes may be made without notice. In some cases, slight variations of colour and/or size may be inherent in the material used or manufacturing process. Harper's Bathroom always recommends that the actual product be on site prior to start of job, so as to best gauge fit for installation and purpose. E&OE.