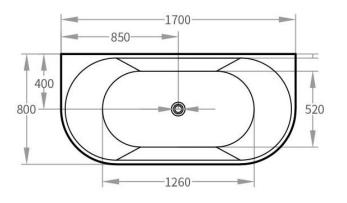

# Freestanding Bath

1700mm

www.harpersbathroom.com.au

### Capacity

490L approx.

Product Code: 3211603202001