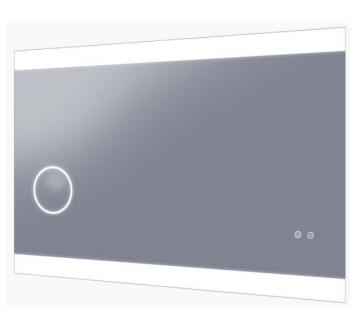

## Miro Magnifique 1800mm

Distinctively sleek and practical, the Miro series is one of our bestsellers that has withstood the test of time. Naturally gravitational, it always charms its audience at first glance. Minimal in its design, it does not overpower with prestige, but rather enhances the beauty of its space. It truly reflects refinement in the Remer way.

- Copper free mirror
- LED (5050-60P) 6500K
- Touch sensor switch
- Demister Pad
- Magnifier x3

Product Code: 3211510201909