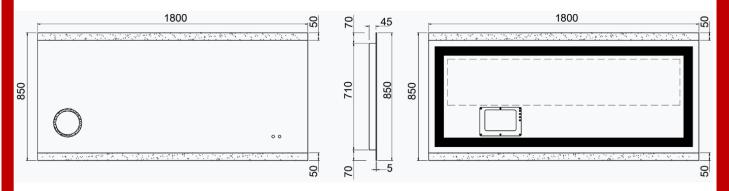

- Copper free mirror
- LED (5050-60P) 6500K
- Touch sensor switch
- Demister Pad
- Magnifier x3

Product Code: 3211510201909