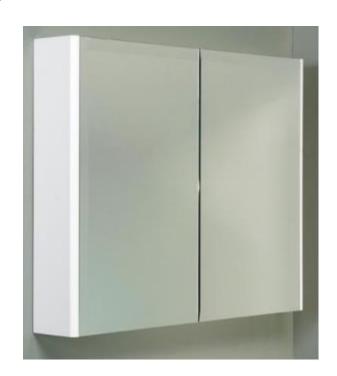

#### **Bevel Edge Mirror Cabinet**

The Bevel Edge Mirror is a highquality mirror that looks great anywhere. It comes complete with solid brackets to make for easy, effective mounting

- High quality
- Bevel Edge Mirror Only
- Soft Closing doors
- Levels after installation
- Extra Height (1100mm)