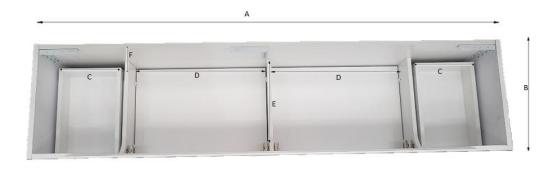

## Warranty

7 Year Replacement Warranty See Full Warranty Terms & Conditions

Product Code: 3211210201602

- A 1780mm
- B 455mm
- C 280mm
- D 560mm
- E 400mm
- F 140mm

Size and description are correct to the best of our ability, however, variations can occur and changes may be made without notice. In some cases, slight variations of colour and/or size may be inherent in the material used or manufacturing process. Harper's Bathroom always recommends that the actual product be on site prior to start of job, so as to best gauge fit for installation and purpose. E&OE.