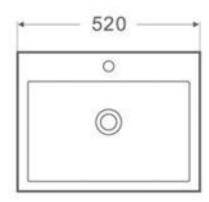

## Vaduz above Counter Basin

The Vaduz above counter basin is great for many size vanity's the long slim design and rectangle look this basin will work well with many bathroom fixtures.

- 1 tap hole
- Vitreous china
- White only
- Suits 32mm waste