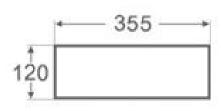

## Vaduz above Counter Basin

The Vaduz above counter basin is great for many size vanity's the long slim design and rectangle look this basin will work well with many bathroom fixtures.

- 1 tap hole
- Vitreous china
- White only
- Suits 32mm waste