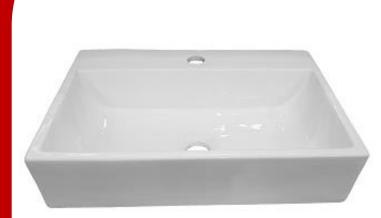

## Vaduz above Counter Basin

The Vaduz above counter basin is great for many size vanity's the long slim design and rectangle look this basin will work well with many bathroom fixtures.

- 1 tap hole
- Vitreous china
- White only
- Suits 32mm waste