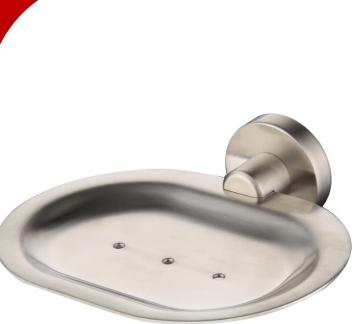

## **Star** Brushed Nickel Soap Dish

## Star Brushed Nickel Soap Dish

The design of the Star range can effortlessly blend with the most modern or the most simplistic of bathrooms with many colours to choose from.

- Brushed Nickel
- Easy installation
- 5 Colours to choose from