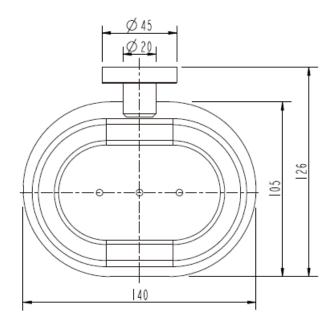

## Star Brushed Nickel Soap Dish

The design of the Star range can effortlessly blend with the most modern or the most simplistic of bathrooms with many colours to choose from.

- Brushed Nickel
- Easy installation
- 5 Colours to choose from