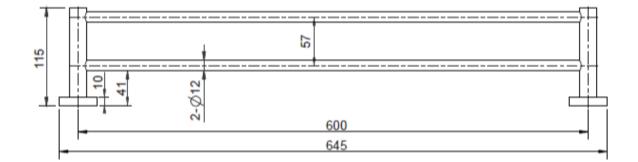

## Star Brushed Nickel Double Towel Rail 600mm

www.harpersbathroom.com.au

## Star Brushed Nickel Double 600mm Towel Rail

The design of the Star range can effortlessly blend with the most modern or the most simplistic of bathrooms with many colours to choose from.

- Brushed Nickel
- Easy installation
- 5 Colours to choose from

Product Code: 3211101202348

## Warranty

7 Year Warranty See Full Warranty Terms & Conditions





Size and description are correct to the best of our ability, however, variations can occur and changes may be made without notice. In some cases, slight variations of colour and/or size may be inherent in the material used or manufacturing process. Harper's Bathroom always recommends that the actual product be on site prior to start of job, so as to best gauge fit for installation and purpose. E&OE.