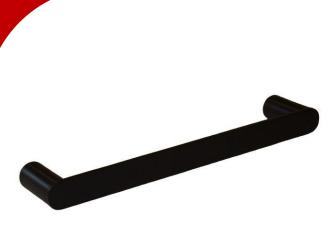

## Bourdain BLACK Hand Towel Holder

www.harpersbathroom.com.au

The Bourdain range boasts soft round edges that create an ergonomic smoothness.

- Electroplated Matt Black
- Easy installation
- 2 Colours to choose from