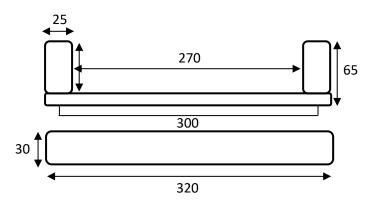

## Bourdain BLACK Hand Towel Holder

www.harpersbathroom.com.au

The Bourdain range boasts soft round edges that create an ergonomic smoothness.

- Electroplated Matt Black
- Easy installation
- 2 Colours to choose from