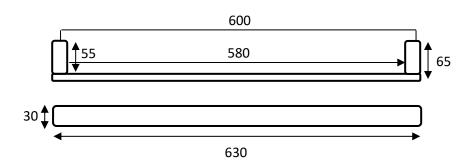

## Bourdain CHROME Single Towel Rail 600mm

www.harpersbathroom.com.au

The Bourdain range boasts soft round edges that create an ergonomic smoothness.

- Chrome Plated Brass
- Easy installation
- 2 Colours to choose from