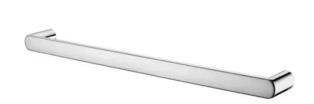

## Bourdain CHROME Single Towel Rail 600mm

www.harpersbathroom.com.au

The Bourdain range boasts soft round edges that create an ergonomic smoothness.

- Chrome Plated Brass
- Easy installation
- 2 Colours to choose from