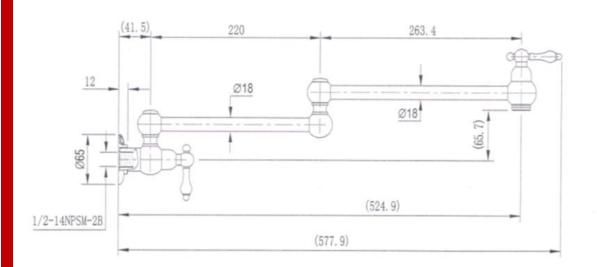

## **Bordeaux Pot Filler**

The stunning Bordeaux range will impress many styles, from heritage houses through to Hampton style houses, with 4 colours to choose from options are endless

- WELS 5 STAR (6 Litres Per Minute)
- PVD Brushed Bronze
- Cold water ONLY