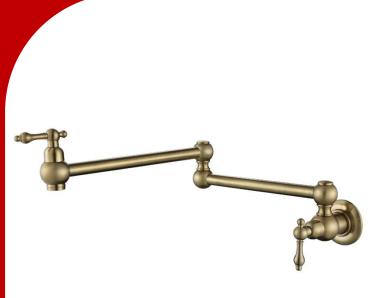

## **Bordeaux Pot Filler**

The stunning Bordeaux range will impress many styles, from heritage houses through to Hampton style houses, with 4 colours to choose from options are endless

- WELS 5 STAR (6 Litres Per Minute)
- PVD Brushed Bronze
- Cold water ONLY