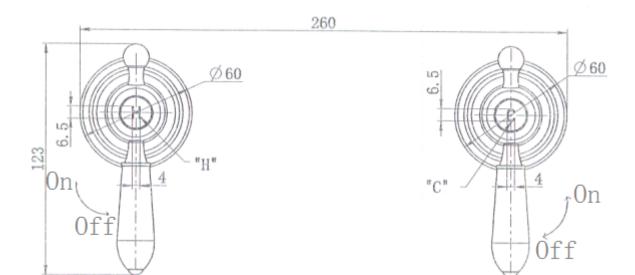

## **Bordeaux Wall Top Assembly**

The stunning Bordeaux range will impress many styles, from heritage houses through to Hampton style houses, with 4 colours to choose from options are endless

• PVD Brushed Bronze

Product Code: 3211101202267