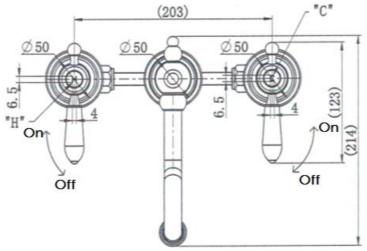

## Bordeaux Basin Set



## www.harpersbathroom.com.au

## Bordeaux Basin Set

The stunning Bordeaux range will impress many styles, from heritage houses through to Hampton style houses, with 4 colours to choose from options are endless

- WELS 5 STAR (6 Litres Per Minute)
- PVD Brushed Bronze

Product Code: 3211101202265

## Warranty

15 Year Cartridge warranty10 Year Product warrantySee Full Warranty Terms & Conditions





Size and description are correct to the best of our ability, however, variations can occur and changes may be made without notice. In some cases, slight variations of colour and/or size may be inherent in the material used or manufacturing process. Harper's Bathroom always recommends that the actual product be on site prior to start of job, so as to best gauge fit for installation and purpose. E&OE.