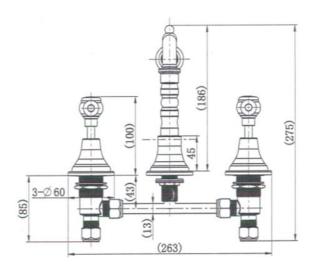

## Bordeaux Basin Set



## www.harpersbathroom.com.au

## Bordeaux Basin Set

The stunning Bordeaux range will impress many styles, from heritage houses through to Hampton style houses, with 4 colours to choose from options are endless

- WELS 5 STAR (6 Litres Per Minute)
- PVD Brushed Bronze

Product Code: 3211101202265

## Warranty

15 Year Cartridge warranty10 Year Product warrantySee Full Warranty Terms & Conditions





Size and description are correct to the best of our ability, however, variations can occur and changes may be made without notice. In some cases, slight variations of colour and/or size may be inherent in the material used or manufacturing process. Harper's Bathroom always recommends that the actual product be on site prior to start of job, so as to best gauge fit for installation and purpose. E&OE.