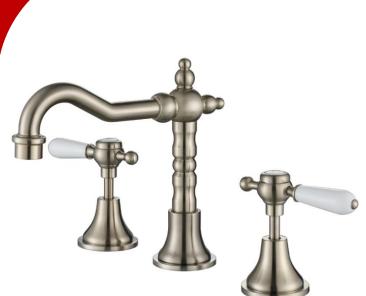

## **Bordeaux Basin Set**

The stunning Bordeaux range will impress many styles, from heritage houses through to Hampton style houses, with 4 colours to choose from options are endless

- WELS 5 STAR (6 Litres Per Minute)
- PVD Brushed Nickel

Product Code: 3211101202253