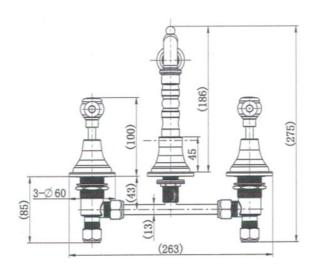

## Bordeaux

## Basin Set



www.harpersbathroom.com.au

## **Bordeaux Basin Set**

The stunning Bordeaux range will impress many styles, from heritage houses through to Hampton style houses, with 4 colours to choose from options are endless

- WELS 5 STAR (6 Litres Per Minute)
- PVD Brushed Nickel

Product Code: 3211101202253

## Warranty

15 Year Cartridge warranty10 Year Product warrantySee Full Warranty Terms & Conditions







Size and description are correct to the best of our ability, however, variations can occur and changes may be made without notice. In some cases, slight variations of colour and/or size may be inherent in the material used or manufacturing process. Harper's Bathroom always recommends that the actual product be on site prior to start of job, so as to best gauge fit for installation and purpose. E&OE.