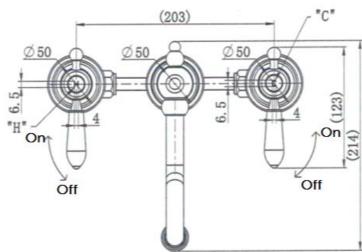

## Bordeaux

## Basin Set



www.harpersbathroom.com.au

## **Bordeaux Basin Set**

The stunning Bordeaux range will impress many styles, from heritage houses through to Hampton style houses, with 4 colours to choose from options are endless

- WELS 5 STAR (6 Litres Per Minute)
- PVD Brushed Nickel

Product Code: 3211101202253

## Warranty

15 Year Cartridge warranty10 Year Product warrantySee Full Warranty Terms & Conditions







Size and description are correct to the best of our ability, however, variations can occur and changes may be made without notice. In some cases, slight variations of colour and/or size may be inherent in the material used or manufacturing process. Harper's Bathroom always recommends that the actual product be on site prior to start of job, so as to best gauge fit for installation and purpose. E&OE.