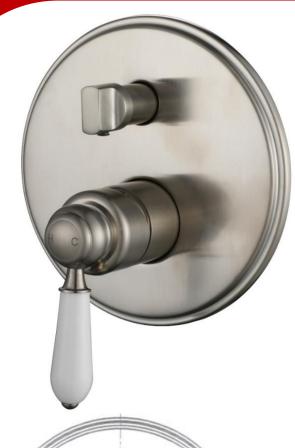

### **Bordeaux Shower Mixer**

The stunning Bordeaux range will impress many styles, from heritage houses through to Hampton style houses, with 4 colours to choose from options are endless

PVD Brushed Nickel

Product Code: 3211101202252