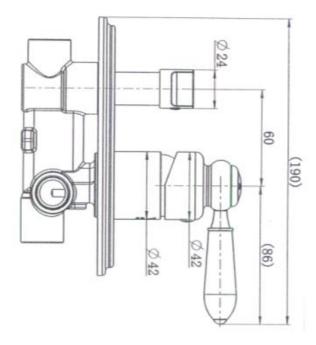

### **Bordeaux Shower Mixer**

The stunning Bordeaux range will impress many styles, from heritage houses through to Hampton style houses, with 4 colours to choose from options are endless

PVD Brushed Nickel

Product Code: 3211101202252