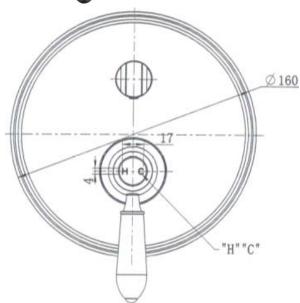

### **Bordeaux Shower Mixer**

The stunning Bordeaux range will impress many styles, from heritage houses through to Hampton style houses, with 4 colours to choose from options are endless

PVD Brushed Nickel

Product Code: 3211101202252