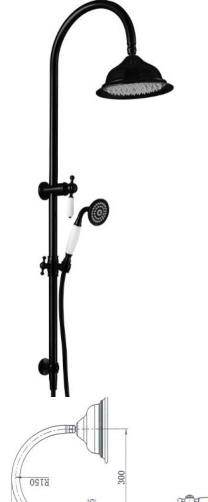

## Bordeaux Twin Shower Combination

The stunning Bordeaux range will impress many styles, from heritage houses through to Hampton style houses, with 4 colours to choose from options are endless

- WELS 3 STAR (9 Litres Per Minute)
- Electroplated matt black brass

Product Code: 3211101202246