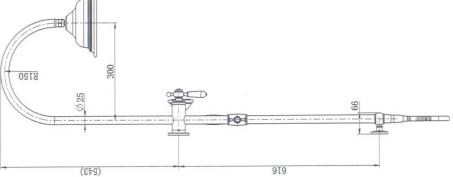

## Bordeaux Twin Shower Combination

The stunning Bordeaux range will impress many styles, from heritage houses through to Hampton style houses, with 4 colours to choose from options are endless

- WELS 3 STAR (9 Litres Per Minute)
- Electroplated matt black brass

Product Code: 3211101202246