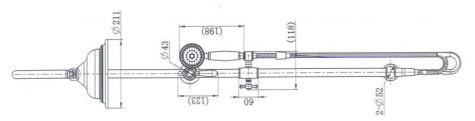

## Bordeaux Twin Shower Combination

The stunning Bordeaux range will impress many styles, from heritage houses through to Hampton style houses, with 4 colours to choose from options are endless

- WELS 3 STAR (9 Litres Per Minute)
- Electroplated matt black brass

Product Code: 3211101202246