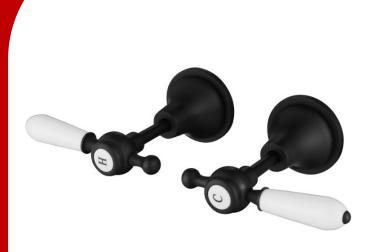

## **Bordeaux Wall Top Assembly**

The stunning Bordeaux range will impress many styles, from heritage houses through to Hampton style houses, with 4 colours to choose from options are endless

Electroplated matt black brass