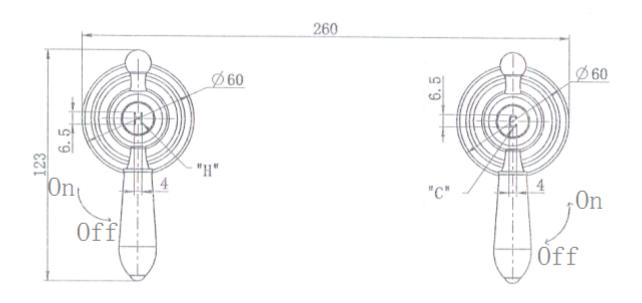

## **Bordeaux Wall Top Assembly**

The stunning Bordeaux range will impress many styles, from heritage houses through to Hampton style houses, with 4 colours to choose from options are endless

Electroplated matt black brass