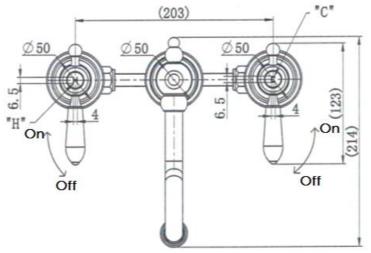

## Bordeaux Basin Set

The stunning Bordeaux range will impress many styles, from heritage houses through to Hampton style houses, with 4 colours to choose from options are endless

- WELS 5 STAR (6 Litres Per Minute)
- Electroplated matt black brass

Product Code: 3211101202241