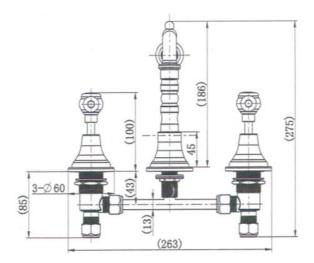

## Bordeaux Basin Set

The stunning Bordeaux range will impress many styles, from heritage houses through to Hampton style houses, with 4 colours to choose from options are endless

- WELS 5 STAR (6 Litres Per Minute)
- Electroplated matt black brass

Product Code: 3211101202241