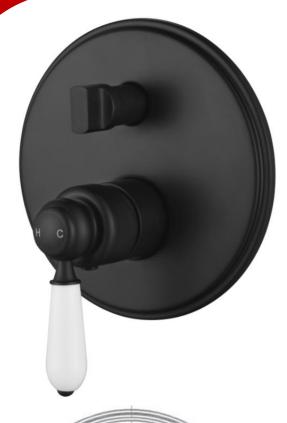

#### **Bordeaux Shower Mixer**

The stunning Bordeaux range will impress many styles, from heritage houses through to Hampton style houses, with 4 colours to choose from options are endless

• Electroplated matt black brass

Product Code: 3211101202240