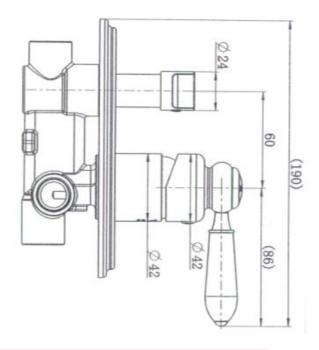

# Bordeaux

## Shower Mixer &

## Divertor



www.harpersbathroom.com.au



#### **Bordeaux Shower Mixer**

The stunning Bordeaux range will impress many styles, from heritage houses through to Hampton style houses, with 4 colours to choose from options are endless

• Electroplated matt black brass

Product Code: 3211101202240

#### Warranty

15 Year Cartridge warranty10 Year Product warrantySee Full Warranty Terms & Conditions





Size and description are correct to the best of our ability, however, variations can occur and changes may be made without notice. In some cases, slight variations of colour and/or size may be inherent in the material used or manufacturing process. Harper's Bathroom always recommends that the actual product be on site prior to start of job, so as to best gauge fit for installation and purpose. E&OE.