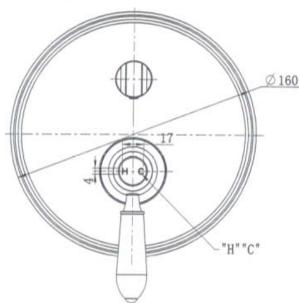

# Bordeaux

## Shower Mixer &

## Divertor



www.harpersbathroom.com.au



#### **Bordeaux Shower Mixer**

The stunning Bordeaux range will impress many styles, from heritage houses through to Hampton style houses, with 4 colours to choose from options are endless

• Electroplated matt black brass

Product Code: 3211101202240

#### Warranty

15 Year Cartridge warranty10 Year Product warrantySee Full Warranty Terms & Conditions





Size and description are correct to the best of our ability, however, variations can occur and changes may be made without notice. In some cases, slight variations of colour and/or size may be inherent in the material used or manufacturing process. Harper's Bathroom always recommends that the actual product be on site prior to start of job, so as to best gauge fit for installation and purpose. E&OE.