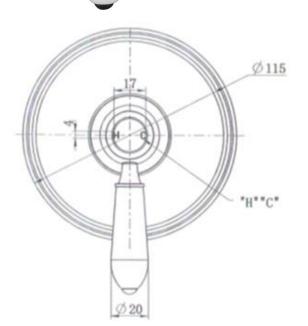

## **Bordeaux Shower Mixer**

The stunning Bordeaux range will impress many styles, from heritage houses through to Hampton style houses, with 4 colours to choose from options are endless

• Electroplated matt black brass

Product Code: 3211101202239