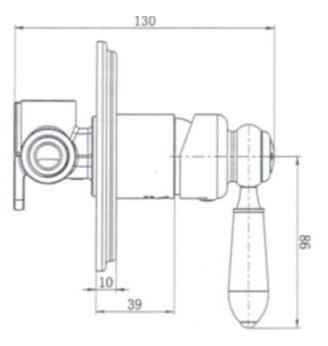

## **Bordeaux Shower Mixer**

The stunning Bordeaux range will impress many styles, from heritage houses through to Hampton style houses, with 4 colours to choose from options are endless

• Electroplated matt black brass

Product Code: 3211101202239