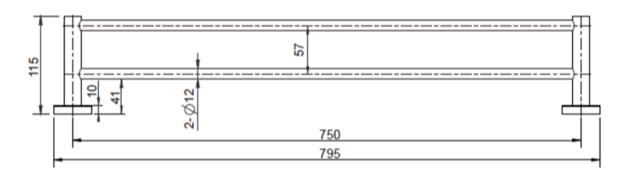

## Star Gun Metal Grey Double 750mm Towel Rail

The design of the Star range can effortlessly blend with the most modern or the most simplistic of bathrooms with many colours to choose from.

- Gun Metal Grey
- Easy installation
- 7 Colours to choose from