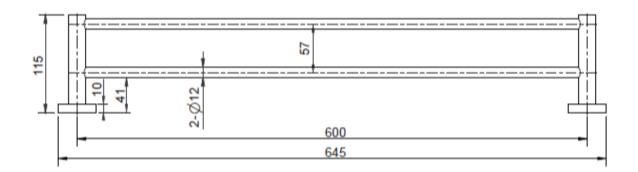

## Star Gun Metal Grey Double 600mm Towel Rail

The design of the Star range can effortlessly blend with the most modern or the most simplistic of bathrooms with many colours to choose from.

- Easy installation
- 7 Colours to choose from