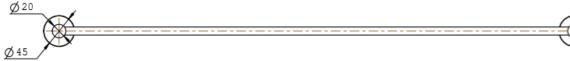

## Star PVD Brushed Bronze Single Towel Rail 750mm

## Star Brushed Bronze Single 750mm Towel Rail

The design of the Star range can effortlessly blend with the most modern or the most simplistic of bathrooms with many colours to choose from.

- PVD Brushed Bronze
- Easy installation
- 5 Colours to choose from

Product Code: 3211101202145