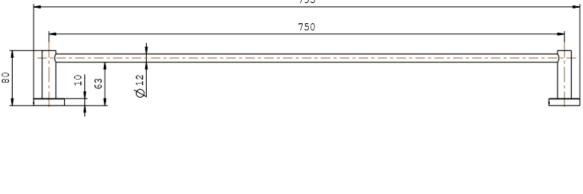

## Star PVD Brushed Bronze Single Towel Rail 750mm

## Star Brushed Bronze Single 750mm Towel Rail

The design of the Star range can effortlessly blend with the most modern or the most simplistic of bathrooms with many colours to choose from.

- PVD Brushed Bronze
- Easy installation
- 5 Colours to choose from

Product Code: 3211101202145