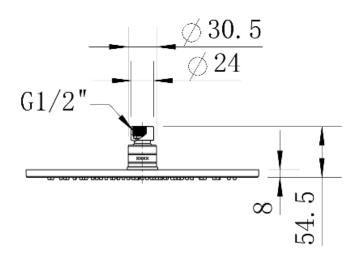

### **Gun Metal Grey Shower Head**

The Star Range will bring style to any bathroom with three colours to choose from.

- WELS 2 Stars 9.5 Liters Per Min
- Gun Metal Grey

#### Warranty

7 Year Warranty
For Full Terms & Conditions see
Warranty Information Form

Product Code: 3211101202126

Size and description are correct to the best of our ability, however, variations can occur and changes may be made without notice. In some cases, slight variations of colour and/or size may be inherent in the material used or manufacturing process. Harper's Bathroom always recommends that the actual product be on site prior to start of job, so as to best gauge fit for installation and purpose. E&OE.