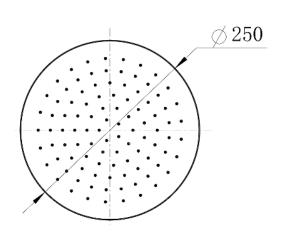

### **Gun Metal Grey Shower Head**

The Star Range will bring style to any bathroom with three colours to choose from.

- WELS 2 Stars 9.5 Liters Per Min
- Gun Metal Grey