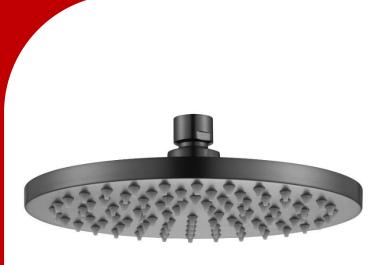

# Gun Metal Shower Head

### **Gun Metal Grey Shower Head**

The Star Range will bring style to any bathroom with three colours to choose from.

- WELS 2 Stars 9.5 Liters Per Min
- Gun Metal Grey