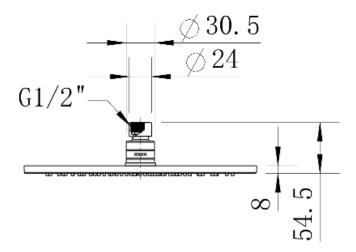

### **Brushed Bronze Shower Head**

The Star Range will bring style to any bathroom with three colours to choose from.

- WELS 2 Stars 9.5 Liters Per Min
- PVD Brushed Bronze