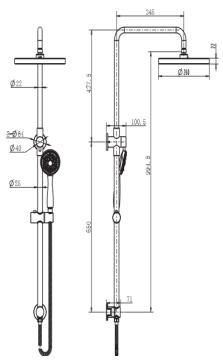

## Star PVD Champagne Combination Rail

www.harpersbathroom.com.au

## Star Shower Rail Round

The Star Shower Rail Range will bring style to any bathroom with Five colours to choose from.

- WELS 3 Stars 6 Liters Per Min
- PVD Champagne Brass
- Top inlet

## Warranty

7 Year Warranty
For Full Terms & Conditions see
Warranty Information Form

Product Code: 3211101202107

Size and description are correct to the best of our ability, however, variations can occur and changes may be made without notice. In some cases, slight variations of colour and/or size may be inherent in the material used or manufacturing process. Harper's Bathroom always recommends that the actual product be on site prior to start of job, so as to best gauge fit for installation and purpose. E&OE.