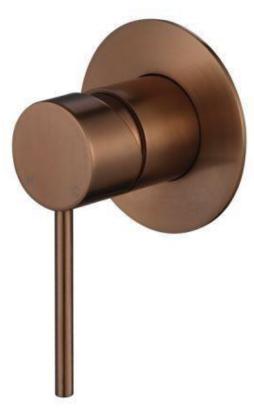

## Star Mini Champagne Shower Mixer

www.harpersbathroom.com.au

## Star Mini Shower Mixer

The stunning Star Mini Range will impress with 6 different colours to choose from and matching accessories. The options are endless.

- Solid Brass with Champagne finish
- 35mm

Product Code: 3211101202081