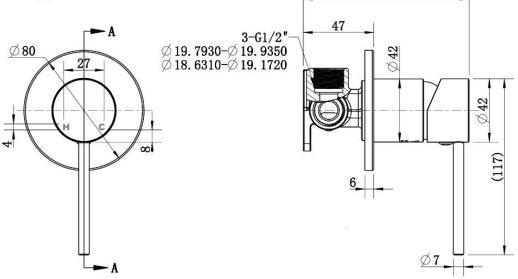

## Star Mini Shower Mixer

The stunning Star Mini Range will impress with 6 different colours to choose from and matching accessories. The options are endless.

- Solid Brass with Champagne finish
- 35mm

Product Code: 3211101202081