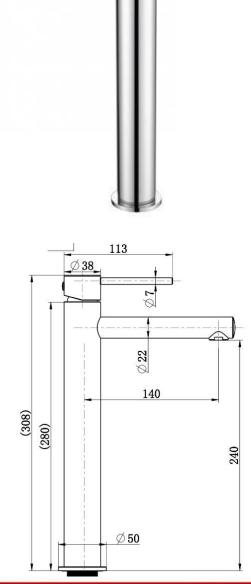

## Star Mini Tall Basin Mixer

## www.harpersbathroom.com.au

The stunning Star Mini Range will impress with 6 different colours to choose from and matching accessories. The options are endless.

- WELS 5.5 STAR (5 Litres Per Minute)
- Chrome Pated Brass
- Flexible tails included