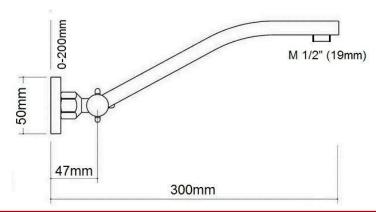

## Square Adjustable Shower Arm

The stylish and functional Square Adjustable Shower Arm is a great addition to any modern home

- Chrome Plated Brass
- Brass ball joint for angle swivel effect
- All genuine solid brass construction fully adjustable shower arm, high gloss chrome finish