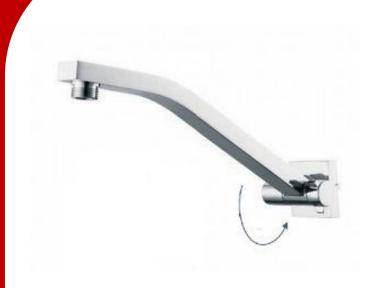

## Square Adjustable Shower Arm

The stylish and functional Square Adjustable Shower Arm is a great addition to any modern home

- Chrome Plated Brass
- Brass ball joint for angle swivel effect
- All genuine solid brass construction fully adjustable shower arm, high gloss chrome finish