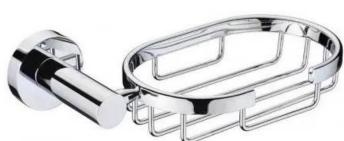

## Ramsay

## Soap Basket Chrome

www.harpersbathroom.com.au

The design of the Ramsay range can effortlessly blend with the most modern or the most simplistic of bathrooms with many colours to choose from.

- Chrome Plated Brass
- Easy installation
- 2 Colours to choose from