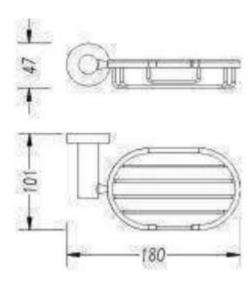

## Ramsay

## Soap Basket Chrome



www.harpersbathroom.com.au



The design of the Ramsay range can effortlessly blend with the most modern or the most simplistic of bathrooms with many colours to choose from.

- Chrome Plated Brass
- Easy installation
- 2 Colours to choose from

Product Code: 3210811201601

## Warranty

10 Year Warranty See Full Warranty Terms & Conditions



Size and description are correct to the best of our ability, however, variations can occur and changes may be made without notice. In some cases, slight variations of colour and/or size may be inherent in the material used or manufacturing process. Harper's Bathroom always recommends that the actual product be on site prior to start of job, so as to best gauge fit for installation and purpose. E&OE.