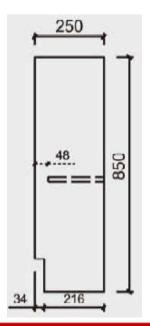

### **Revit Passage Vanity**

The Revit Passage Vanity is perfect for a small power room or small area. The Timber Look will work well with may colour options with taps and accessories.

- Top Included
- Soft closing door
- 250mm Deep
- Tap & waste not included