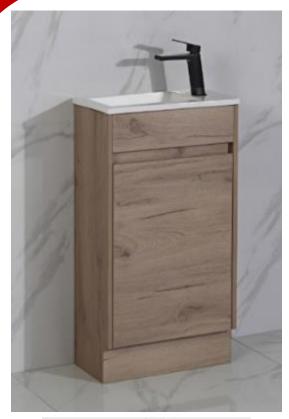

### **Revit Passage Vanity**

The Revit Passage Vanity is perfect for a small power room or small area. The Timber Look will work well with may colour options with taps and accessories.

- Top Included
- Soft closing door
- 250mm Deep
- Tap & waste not included