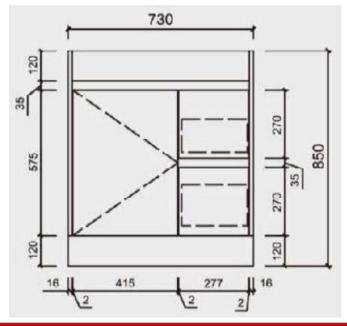

## York Slimline 750mm Floor Mount

## **York Slimline Vanity**

The York Slimline range is perfect for small and narrow bathrooms. The Timber Look will work well with may colour options with taps and accessories.

- Top Included
- Soft closing door
- 360mm Deep
- Tap & waste not included