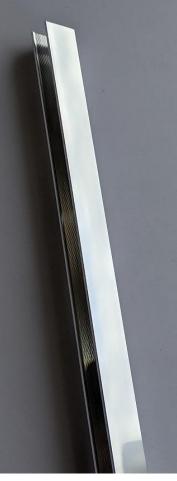

### Frameless Wall Channel

- Electroplated Matt Black Brass
- Chrome Plated Brass
- Suitable for 10mm Toughened

#### **Dimensions:**

2100mm x 20mm

Black Wall
Channel

Chrome Wall
Channel

Size and description are correct to the best of our ability, however, variations can occur and changes may be made without notice. In some cases, slight variations of colour and/or size may be inherent in the material used or manufacturing process. Harper's Bathroom always recommends that the actual product be on site prior to start of job, so as to best gauge fit for installation and purpose. E&OE.