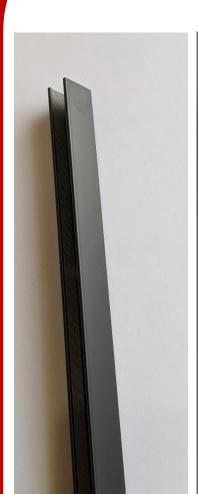

### Frameless Wall Channel

- Electroplated Matt Black Brass
- Chrome Plated Brass
- Suitable for 10mm Toughened

#### **Dimensions:**

2100mm x 20mm

Black Wall
Channel

Chrome Wall
Channel

Size and description are correct to the best of our ability, however, variations can occur and changes may be made without notice. In some cases, slight variations of colour and/or size may be inherent in the material used or manufacturing process. Harper's Bathroom always recommends that the actual product be on site prior to start of job, so as to best gauge fit for installation and purpose. E&OE.