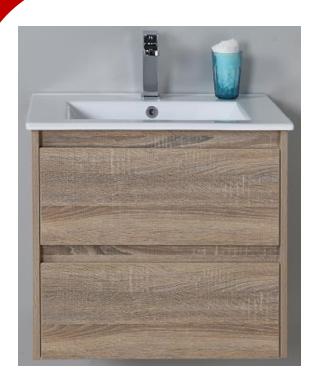

## Leo 600 Wall Hung Vanity

The Leo Vanity range is a modern look with deep draws and timber look its sure to match with any look.

- Preassembled
- Soft closing draws
- Cabinet only

#### **Measurements**

580mm x 450mm x 520mm