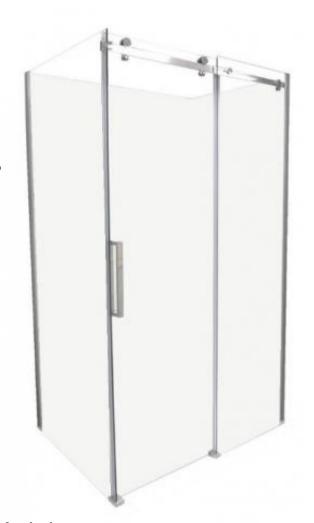

## Components:

Falls 1500mm Door Set Falls 900mm Return Set

- Fully reversible for left- and right-hand doo
- Screen height 2000mm
- Aluminum chrome frame
- Toughened safety glass

### **Screen Dimensions:**

Falls 1500mm Front set min 1445mm – max 1480mm\*

<u>Falls 900mm Return set</u> min 845mm – max 880mm\*

Alcove Door Set
min – 1445mm – max 1465mm\*

\*If falls screen is being installed on to SMC base, the sliding bar may need to be modified to reduce the minimum front set dimensions