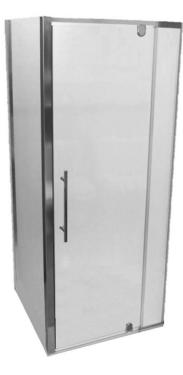

## **Glastonbury Shower Screens**

- Semi Frameless
- Pivoting door
- 2000mm Screen Height
- 6mm Toughened AS/NZ2208 Safety Glass
- Fully reversible for left and right hand door
- Screens Only Available in Chrome
- Aluminium Chrome Frame
- Suitable for tiled floors
- Suits Nava base
- Easy clean design

### **Screen Dimensions**

Front set min 915mm - max 990mm Return set min 945mm - max 970mm

Size and description are correct to the best of our ability, however, variations can occur and changes may be made without notice. In some cases, slight variations of colour and/or size may be inherent in the material used or manufacturing process. Harper's Bathroom always recommends that the actual product be on site prior to start of job, so as to best gauge fit for installation and purpose. E&OE.