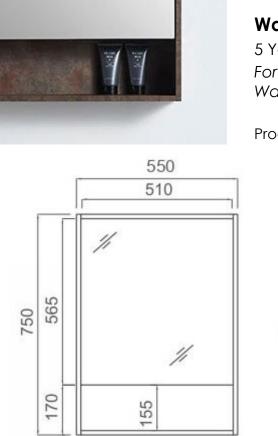

## **Rimini** Mirror Cabinet 550mm

## Measurements

550mm x 150mm x 750mm

## Warranty

5 Year Replacement Warranty For Full Terms & Conditions see Warranty Information Form

Product Code: 3210308202005

Size and description are correct to the best of our ability, however, variations can occur and changes may be made without notice. In some cases, slight variations of colour and/or size may be inherent in the material used or manufacturing process. Harper's Bathroom always recommends that the actual product be on site prior to start of job, so as to best gauge fit for installation and purpose. E&OE.