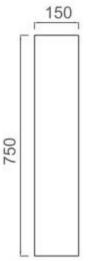

## **Rimini** Mirror Cabinet 550mm



## www.harpersbathroom.com.au



The Rimini Mirror Range comes in 3. Different colours and works well in powder room or small spaces.

- Soft closing door
- Cabinet only

## Measurements

550mm x 150mm x 750mm

## Warranty

5 Year Replacement Warranty For Full Terms & Conditions see Warranty Information Form

Product Code: 3210308202005





Size and description are correct to the best of our ability, however, variations can occur and changes may be made without notice. In some cases, slight variations of colour and/or size may be inherent in the material used or manufacturing process. Harper's Bathroom always recommends that the actual product be on site prior to start of job, so as to best gauge fit for installation and purpose. E&OE.