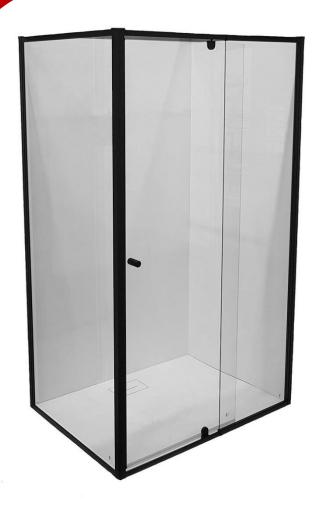

## Splendour Shower Screen Matt Black

- Fully reversible for left- and right-hand door
- Screen height 2000mm
- Electroplated matt black screens
- Toughened safety glass

#### **Screen Dimensions:**

Door Panel: 715mm – 840mm Return Panel: 750mm – 770mm

Size and description are correct to the best of our ability, however, variations can occur and changes may be made without notice. In some cases, slight variations of colour and/or size may be inherent in the material used or manufacturing process. Harper's Bathroom always recommends that the actual product be on site prior to start of job, so as to best gauge fit for installation and purpose. E&OE.