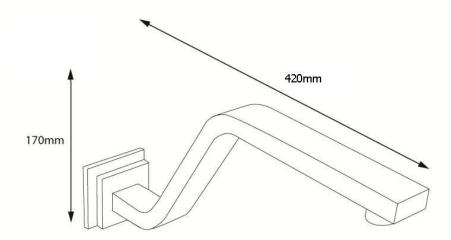

## Ebony Upswept Shower Arm 400mm

The Ebony Upswept Shower Arm features sharp and bold lines which will keep your bathroom looking modern and fresh.

 Solid Brass with Matte Black Finish

## Warranty:

2 Year Warranty

Product Code: 321020420162

Size and description are correct to the best of our ability, however, variations can occur and changes may be made without notice. In some cases, slight variations of colour and/or size may be inherent in the material used or manufacturing process. Harper's Bathroom always recommends that the actual product be on site prior to start of job, so as to best gauge fit for installation and purpose. E&OE.