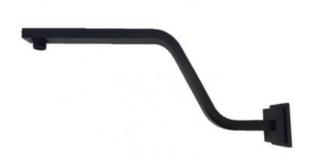

## Ebony Upswept Shower Arm 400mm

The Ebony Upswept Shower Arm features sharp and bold lines which will keep your bathroom looking modern and fresh.

 Solid Brass with Matte Black Finish