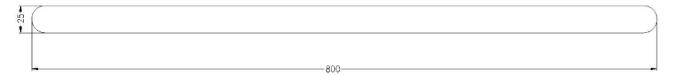

## Brushed Gold 800mm Towel Rail

- Brushed Gold
- Double Towel Rail
- Easy Installation

Product Code: 3210109202017