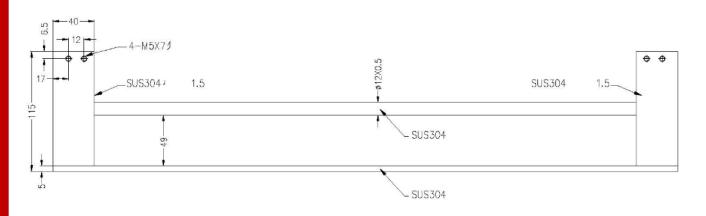

- Brushed Gold
- Double Towel Rail
- Easy Installation

Product Code: 3210109202017

## Warranty

1 Year Warranty Replacement

Size and description are correct to the best of our ability, however, variations can occur and changes may be made without notice. In some cases, slight variations of colour and/or size may be inherent in the material used or manufacturing process. Harper's Bathroom always recommends that the actual product be on site prior to start of job, so as to best gauge fit for installation and purpose. E&OE.