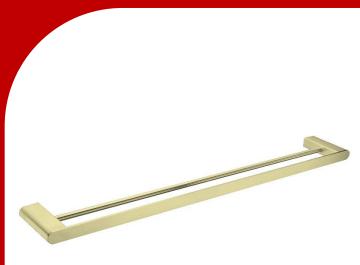

## Brushed Gold 800mm Towel Rail

## www.harpersbathroom.com.au

Nero's Stunning Bianca Range will leave you spoiled for choices with 5 possible finishes and endless personalisation to suit what will soon be your favourite room in the house.

- Brushed Gold
- Double Towel Rail
- Easy Installation

Product Code: 3210109202017