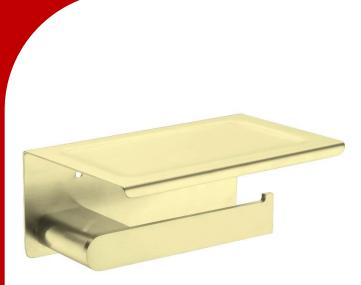

## Bianca

Brushed Gold Toilet Roll Holder With Shelf

www.harpersbathroom.com.au

Nero's Stunning Bianca Range will leave you spoiled for choices with 5 possible finishes and endless personalisation to suit what will soon be your favourite room in the house.

- Brushed Gold
- Easy Installation

Product Code: 3210109202013