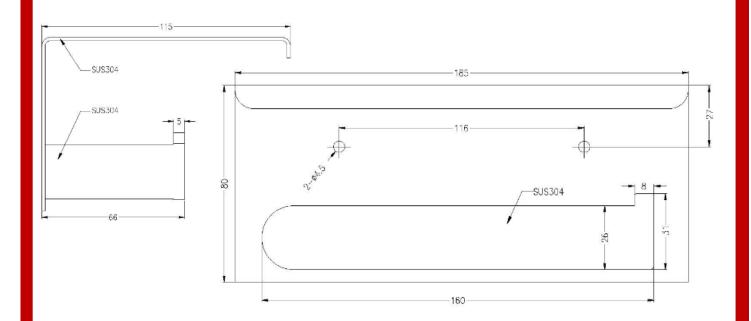

## Bianca

Brushed Gold Toilet Roll Holder With Shelf



www.harpersbathroom.com.au



Nero's Stunning Bianca Range will leave you spoiled for choices with 5 possible finishes and endless personalisation to suit what will soon be your favourite room in the house.

- Brushed Gold
- Easy Installation

Product Code: 3210109202013

## Warranty

1 Year Warranty Replacement



Size and description are correct to the best of our ability, however, variations can occur and changes may be made without notice. In some cases, slight variations of colour and/or size may be inherent in the material used or manufacturing process. Harper's Bathroom always recommends that the actual product be on site prior to start of job, so as to best gauge fit for installation and purpose. E&OE.