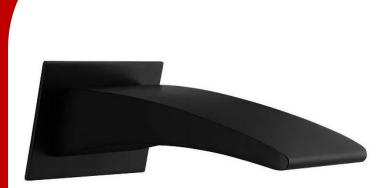

## Lenny Black

Bath Spout

www.harpersbathroom.com.au

The Lenny Bath Spout is modern andelegant. With its beautiful flow designit adds a special touch to your bathing experience

- Electroplated Matte Black Brass
- Available in chrome