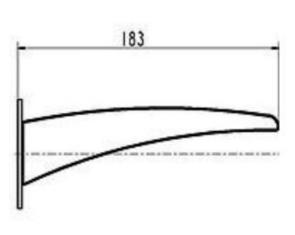

## Warranty

For Full Terms & Conditions see Warranty Information Form

Product Code: 3210104202001

Size and description are correct to the best of our ability, however, variations can occur and changes may be made without notice. In some cases, slight variations of colour and/or size may be inherent in the material used or manufacturing process. Harper's Bathroom always recommends that the actual product be on site prior to start of job, so as to best gauge fit for installation and purpose. E&OE.