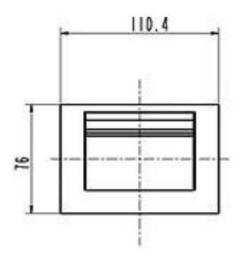

## Warranty

For Full Terms & Conditions see Warranty Information Form

Product Code: 3210104202001

Size and description are correct to the best of our ability, however, variations can occur and changes may be made without notice. In some cases, slight variations of colour and/or size may be inherent in the material used or manufacturing process. Harper's Bathroom always recommends that the actual product be on site prior to start of job, so as to best gauge fit for installation and purpose. E&OE.