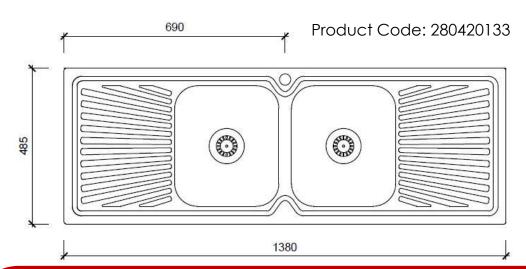

## Double Bowl and Drainer Sink Squared Corners

www.harpersbathroom.com.au

## Double Bowl and Drainer Sink Squared Corners

Timeless and affordable, these classic sinks are sure to complement any home.

- 304 Grade Stainless Steel
- Designer Basket Waste Included
- Rubber Seals and Mounting Clips Included
- 1 Tap hole

## Capacity:

21 Litres each bowl