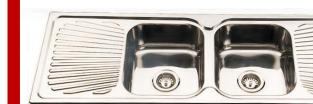

## Double Bowl and Drainer Sink Squared Corners

www.harpersbathroom.com.au

## Double Bowl and Drainer Sink Squared Corners

Timeless and affordable, these classic sinks are sure to complement any home.

- 304 Grade Stainless Steel
- Designer Basket Waste Included
- Rubber Seals and Mounting Clips Included
- 1 Tap hole