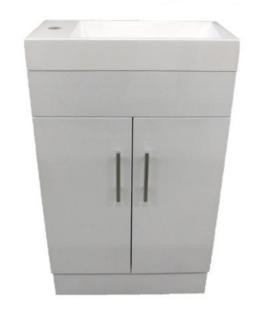

## **Passage Vanity**

The Passage Vanity is a great space saver with a large storage capacity. The side mounted tap hole helps to maximize bowl size by allowing it to reach the full depth of the vanity.

- Solid Soft Closing Doors
- Polymarble Top included
- 1 Tap Hole
- 32mm Waste Required
- Preassembled
- Gloss 2 Pack Paint

#### **Measurements**

495mm x 250mm x 860mm