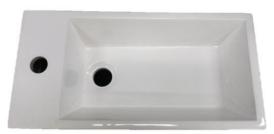

## **Passage Vanity**

The Passage Vanity is a great space saver with a large storage capacity. The side mounted tap hole helps to maximize bowl size by allowing it to reach the full depth of the vanity.

- Solid Soft Closing Doors
- Polymarble Top included
- 1 Tap Hole
- 32mm Waste Required
- Preassembled
- Gloss 2 Pack Paint