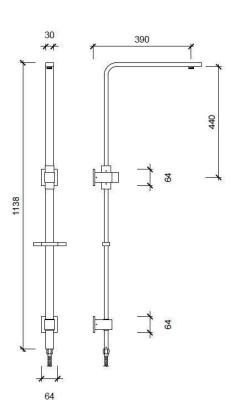

## **Combination Shower Rail Square**

Buying this rail allows customers to choose their own hand piece, hose and shower rose. Its universal threads make for a large amount of available combinations.

Solid chrome plated brass rail