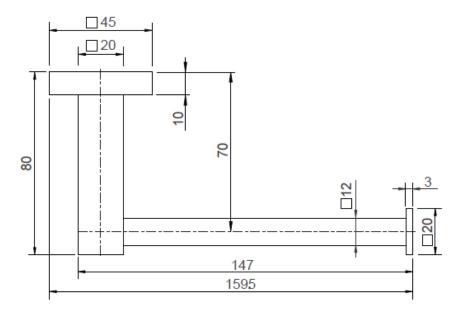

## Savanna Toilet Roll Holder Chrome

## www.harpersbathroom.com.au

The Modern square design with sharp lines and simplistic edging that blends effortlessly with modern fittings.

- Chrome Plated Brass
- Easy installation
- 2 Colours to choose from