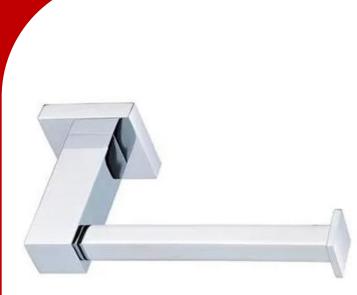

## Savanna Toilet Roll Holder Chrome

## www.harpersbathroom.com.au

The Modern square design with sharp lines and simplistic edging that blends effortlessly with modern fittings.

- Chrome Plated Brass
- Easy installation
- 2 Colours to choose from