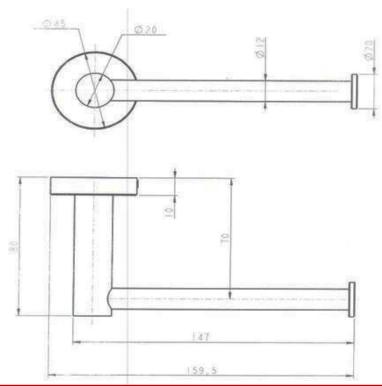

#### Astro Toilet Roll Holder Straight

The basic design of the Astro range can effortlessly blend with the most modern or the most simplistic of bathrooms

Product Code: 2411201320

Size and description are correct to the best of our ability, however, variations can occur and changes may be made without notice. In some cases, slight variations of colour and/or size may be inherent in the material used or manufacturing process. Harper's Bathroom always recommends that the actual product be on site prior to start of job, so as to best gauge fit for installation and purpose. E&OE.