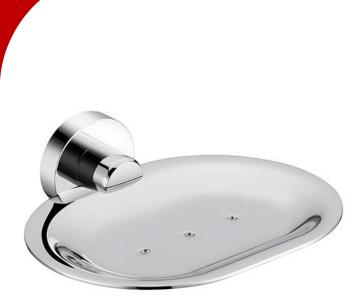

## Ramsay Soap Dish Chrome

## www.harpersbathroom.com.au

The design of the Ramsay range can effortlessly blend with the most modern or the most simplistic of bathrooms with many colours to choose from.

- Chrome Plated Brass
- Easy installation
- 2 Colours to choose from