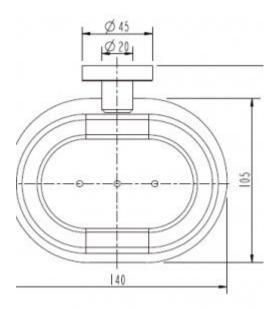

## Ramsay Soap Dish Chrome

## www.harpersbathroom.com.au

The design of the Ramsay range can effortlessly blend with the most modern or the most simplistic of bathrooms with many colours to choose from.

- Chrome Plated Brass
- Easy installation
- 2 Colours to choose from