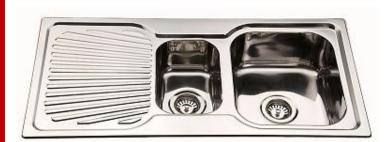

## 1½ Bowl Sink Squared Corners

Timeless and affordable, these classic sinks are sure to complement any home.

- 304 Grade Stainless Steel
- Designer Basket Waste Included
- Rubber Seals and Mounting Clips Included
- Available in left or right hand bowl
- 1 Tap hole