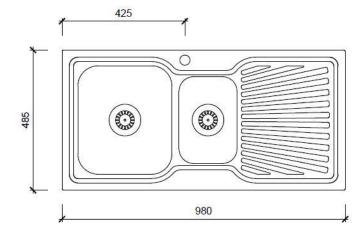

# 1½ Bowl Sink Squared Corners



### www.harpersbathroom.com.au

## 1½ Bowl Sink Squared Corners



Timeless and affordable, these classic sinks are sure to complement any home.

- 304 Grade Stainless Steel
- Designer Basket Waste Included
- Rubber Seals and Mounting Clips Included
- Available in left or right hand bowl
- 1 Tap hole

#### Capacity:

First Bowl – 21 litres Second Bowl – 10 litres

### Warranty:

5 Years

Product Code: 241120012

Product Code: 241120113



Size and description are correct to the best of our ability, however, variations can occur and changes may be made without notice. In some cases, slight variations of colour and/or size may be inherent in the material used or manufacturing process. Harper's Bathroom always recommends that the actual product be on site prior to start of job, so as to best gauge fit for installation and purpose. E&OE.