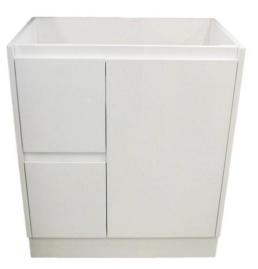

## Jessica Vanity Cabinet

The Jessica range of vanities is streamline and elegant. The lack of handles allows these vanities to blend with a variety of bathroom furniture and fittings.

- Solid Soft Closing Door
- Preassembled
- Gloss 2 Pack Paint
- Left Hand Drawers

#### **Measurements**

730mm x 450mm x 860mm